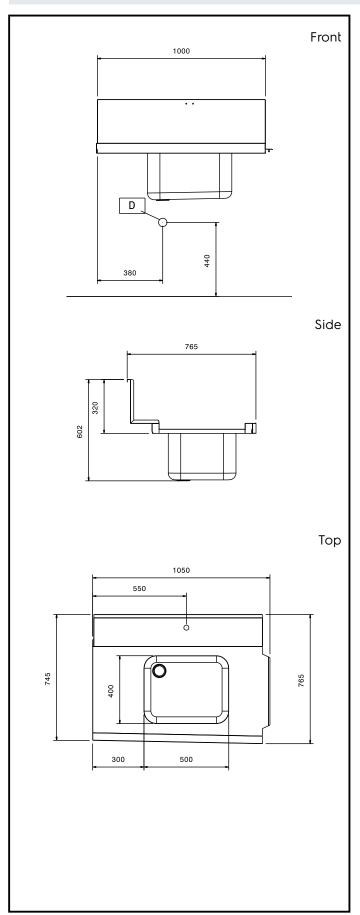

# **Key Information:**

External dimensions, Width:

865317 (BHHPIB10R)1050 mmExternal dimensions, Depth:765 mmExternal dimensions, Height:600 mmNet weight:8 kg

**Basin dimensions:** 500x400x300h

Feeding direction: from Right to Left